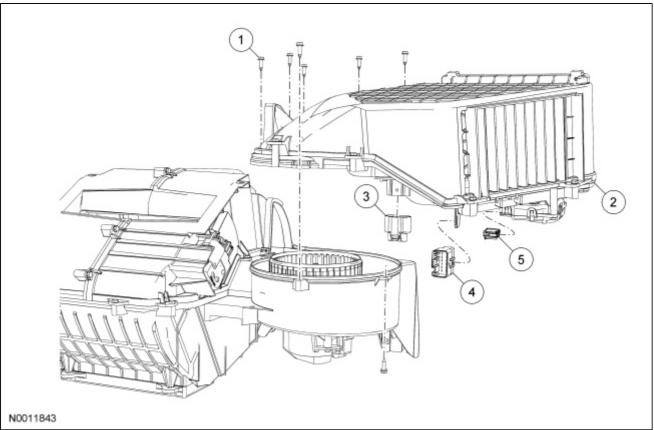

## **Air Inlet Duct**

| Item | Part<br>Number | Description                                                                           |
|------|----------------|---------------------------------------------------------------------------------------|
| 1    | W701696        | Air inlet duct screw (7 required)                                                     |
| 2    | 19A648         | Air inlet duct                                                                        |
| 3    |                | Blower motor resistor electrical connector (part of 18B574)                           |
| 4    | _              | Heater core and evaporator core housing harness electrical connector (part of 18B574) |
| 5    | _              | Air inlet mode door actuator electrical connector (part of 18B574)                    |

## **Removal and Installation**

- 1. Remove the heater core and evaporator core housing. For additional information, refer to <a href="Heater Core And Evaporator Core Housing">Heater Core And Evaporator Core Housing</a> in this section.
- 2. Disconnect the blower motor resistor electrical connector.
- 3. Disconnect the air inlet mode door actuator electrical connector.
- 4. Detach the heater core and evaporator core housing harness electrical connector from the bracket.
- 5. Remove the 7 air inlet duct screws.
- 6. Remove the air inlet duct.